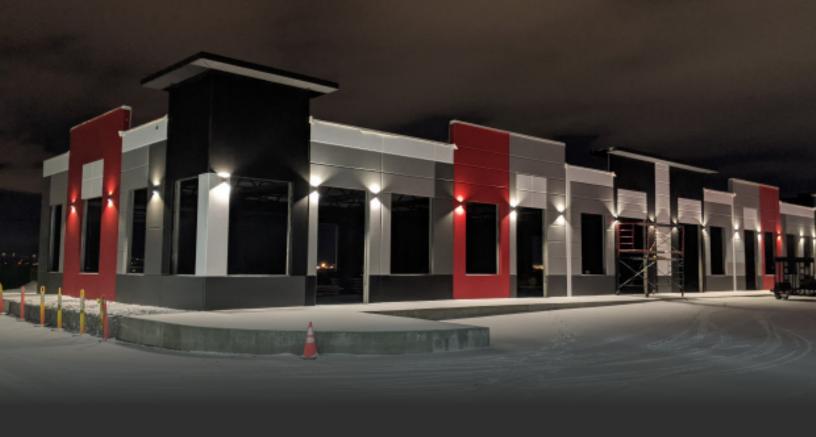

## Commercial INSTALLATION

CSC LED's Decorative Wall Sconces (DWS) were recently installed on a newly built commercial building located in Calgary, Alberta. When choosing suitable outdoor commercial lighting, it is important to consider factors such as wattage, durability, operating temperature, fixture size, security needs, cost and more. This outdoor project required lighting that was not only bright and powerful, but also reliable in Alberta's cold climate.

DWS-15W-40K-BK

This project included our DWS series of wall sconces with a 4000K light engine in black (DWS-15W-40K-BK), and a matching black decorative cover (DWS-C4-BK).

Visit our website to learn more and view the many custom looks you can create.