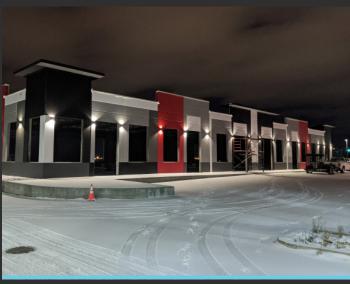

## Commercial INSTALLATION

CSC LED's Decorative Wall Sconces (DWS) were recently installed on a newly built commercial building located in Calgary, Alberta. When choosing suitable outdoor commercial lighting, it is important to consider factors such as wattage, durability, operating temperature, fixture size, security needs, cost and more. This outdoor project required lighting that was not only bright and powerful, but also reliable in Alberta's cold climate.

The DWS series offers three styles of decorative covers in bronze and black finishes to fit the stylistic needs of any project without

sacrificing functionality. These fixtures offer bright illuminance in a low-profile with a light-weight base making them suitable for even the tightest of spaces.

DWS-15W-40K-BK

This project included our DWS series of wall sconces with a 4000K light engine in black (DWS-15W-40K-BK), and a matching black decorative cover (DWS-C4-BK).

Visit our website to learn more and view the many custom looks you can create.