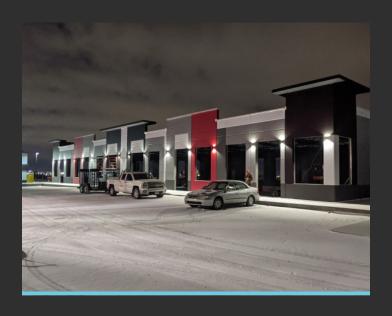

## Commercial INSTALLATION

CSC LED's Decorative Wall Sconces (DWS) were recently installed on a newly built commercial building located in Calgary, Alberta. When choosing suitable outdoor commercial lighting, it is important to consider factors such as wattage, durability, operating temperature, fixture size, security needs, cost and more. This outdoor project required lighting that was not only bright and powerful, but also reliable in Alberta's cold climate.

DWS-15W-40K-BK

This project included our DWS series of wall sconces with a 4000K light engine in black (DWS-15W-40K-BK), and a matching black decorative cover (DWS-C4-BK).

Visit our website to learn more and view the many custom looks you can create.